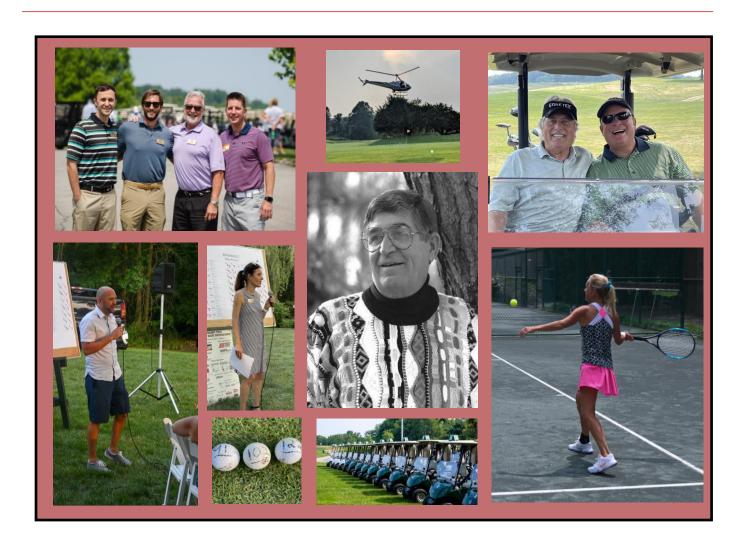

## 27th Annual Dickie DiSabatino Golf and Tennis Classic

Event Date: July 18, 2022

Locations: Bidermann Golf Course; Vicmead Hunt Club (tennis)

Sponsor Deadline: April 28, 2022

The 27<sup>th</sup> Annual **Dickie DiSabatino Golf and Tennis Classic** returns on Monday, July 18, 2022. The event was named after the late Richard "Dickie" DiSabatino, a founding member of Cancer Support Community Delaware. Fondly known as "The Dickie", the outing includes a day of golf or tennis, fellowship and fun. Upon arrival, guests enjoy a delicious lunch, followed by an 18-hole shamble. Golfers can test their skills at various contests including: Putting, Longest Drive and Closest to the Pin.

**Returning this year – tennis at Vicmead!** Prefer tennis instead of golf? Sign up to play a round robin led by Vicmead's tennis pro. After golf and tennis end...

**Cocktails and Dinner on the Course –** Players and their guests enjoy dinner, open bar, silent and live auctions led by auctioneer, Jeff Hammond. The best part of the day? All proceeds benefit Cancer Support Community Delaware!